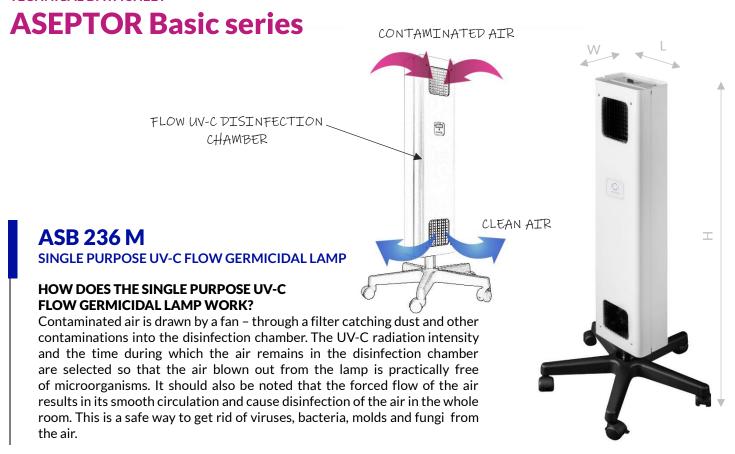

# **ASEPTOR Basic series**

# **ASB 236 M**

SINGLE PURPOSE UV-C FLOW GERMICIDAL LAMP