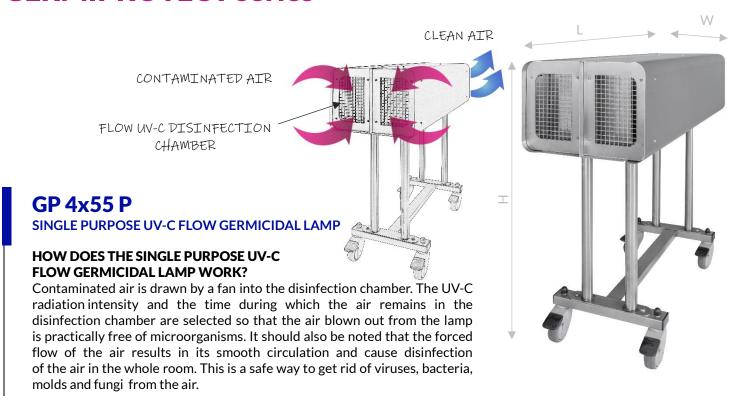

## **GP 4x55 P**

SINGLE PURPOSE UV-C FLOW GERMICIDAL LAMP

### **TECHNICAL DATA:**

| TECHNICAL DATA.                                                     |                                 |
|---------------------------------------------------------------------|---------------------------------|
| Supply voltage                                                      | 230 V, 50 Hz                    |
| Power consumption                                                   | 240 W                           |
| UV-C bulbs (Philips/Osram)                                          | 4 x 55 W ( PL-L TUV / HNS-L)    |
| UV-C radiation wave-length                                          | 253.7 nm                        |
| Useful lifetime of the UV-C bulbs                                   | min. 9000 h                     |
| Radiation intensity of the external UV-C tube at the distance of 1m | -                               |
| Fans capacity (2 fans inside the device)                            | 260 m <sup>3</sup> /h           |
| Device capacity                                                     | 100 m <sup>3</sup> /h           |
| Cubage of disinfected room                                          | $250\mathrm{m}^3$               |
| Effective area of the lamp                                          | $100  \mathrm{m}^2$             |
| Class of protection against electric shock                          | I                               |
| Ingress Protection Code                                             | IP 20                           |
| Lamp body dimensions (L $\times$ W $\times$ H)                      | 940 x 350 x 250 mm              |
| Overall dimensions (L $\times$ W $\times$ H)                        | 940 x 350 x 900 mm              |
| Total lamp mass                                                     | 29.5 kg                         |
| Power cord length                                                   | 3 m, ended with the socket plug |