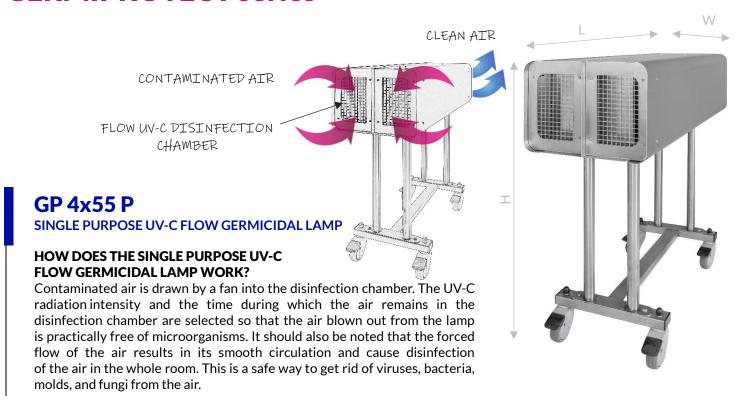

## **GP 4x55 P**

SINGLE PURPOSE UV-C FLOW GERMICIDAL LAMP

#### **TECHNICAL DATA:**

| 1 = 0.1.10                                                            |                                 |
|-----------------------------------------------------------------------|---------------------------------|
| Supply voltage                                                        | 230 V, 50 Hz                    |
| Power consumption                                                     | 240 W                           |
| UV-C bulbs (Philips/Osram)                                            | 4 x 55 W ( PL-L TUV / HNS-L)    |
| UV-C radiation wavelength                                             | 253.7 nm                        |
| The useful lifetime of the UV-C bulbs                                 | min. 9000 h                     |
| The radiation intensity of the external UV-C tube at a distance of 1m | -                               |
| Fans capacity (2 fans inside the device)                              | 260 m <sup>3</sup> /h           |
| Device capacity                                                       | 100 m³/h                        |
| Cubage of disinfected room                                            | $250\mathrm{m}^3$               |
| The effective area of the lamp                                        | 100 m <sup>2</sup>              |
| Class of protection against electric shock                            | I                               |
| Ingress Protection Code                                               | IP 20                           |
| Lamp body dimensions (L x W x H)                                      | 940 x 350 x 250 mm              |
| Overall dimensions (L x W x H)                                        | 940 x 350 x 900 mm              |
| Total lamp mass                                                       | 29.5 kg                         |
| Power cord length                                                     | 3 m, ended with the socket plug |