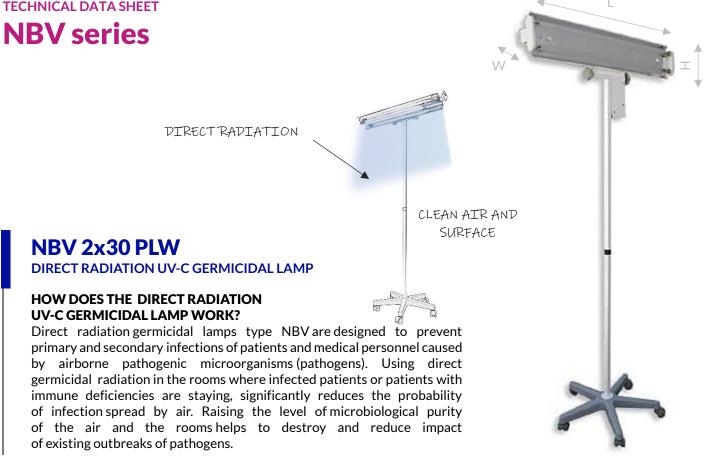

# **NBV** series

# NBV 2x30 PLW

**DIRECT RADIATION UV-C GERMICIDAL LAMP** 

#### **TECHNICAL DATA:**

| TECHNICAL DATA:                                                                 |                                   |
|---------------------------------------------------------------------------------|-----------------------------------|
| Supply voltage                                                                  | 230 V, 50 Hz                      |
| Power consumption                                                               | 66 W                              |
| UV-C bulbs (Philips/Osram)                                                      | 2 x 30 W (TUV/HNS)                |
| UV-C radiation wave-length                                                      | 253.7 nm                          |
| Useful lifetime of the UV-C bulbs                                               | min. 8000 h                       |
| Radiation intensity of the external UV-C tube at the distance of 1 $\mathrm{m}$ | 3.6 W/m <sup>2</sup>              |
| Effective area of the lamp                                                      | 18-22m <sup>2</sup>               |
| Exposure angle adjustment range                                                 | 240°                              |
| Class of protection against electric shock                                      | 1                                 |
| Ingress Protection Code                                                         | IP 20                             |
| Operation mode                                                                  | continuous                        |
| Lamp body dimensions – without stand $(L \times W \times H)$                    | 960 x 85 x 145 mm                 |
| Total lamp mass                                                                 | 8.6 kg                            |
| Height of the stand                                                             | 180.0 cm                          |
| Power cord length                                                               | 3.0 m, ended with the socket plug |