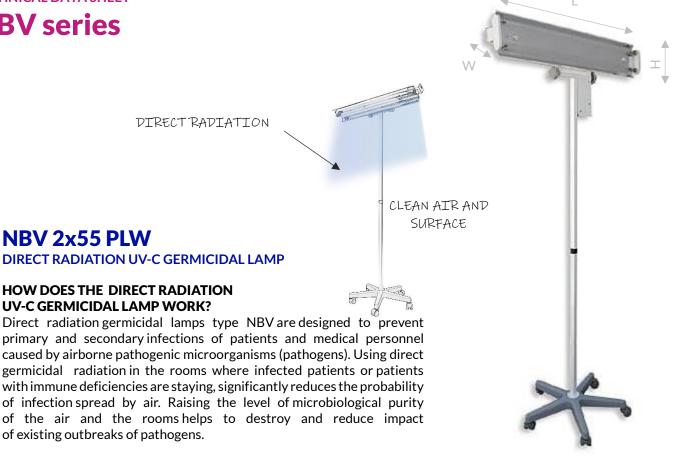

# NBV 2x55 PLW

**DIRECT RADIATION UV-C GERMICIDAL LAMP** 

### **TECHNICAL DATA:**

| Supply voltage                                                                | 230 V, 50 Hz                      |
|-------------------------------------------------------------------------------|-----------------------------------|
| Power consumption                                                             | 115 W                             |
| UV-C bulbs (Philips/Osram)                                                    | 2 x 55 W (TUV/HNS)                |
| UV-C radiation wave-length                                                    | 253.7 nm                          |
| Useful lifetime of the UV-C bulbs                                             | min. 8000 h                       |
| Radiation intensity of the external UV-C tube at the distance of 1 $\mbox{m}$ | 3.6 W/m <sup>2</sup>              |
| Effective area of the lamp                                                    | 22-27m <sup>2</sup>               |
| Exposure angle adjustment range                                               | 240°                              |
| Class of protection against electric shock                                    | I                                 |
| Ingress Protection Code                                                       | IP 20                             |
| Operation mode                                                                | continuous                        |
| Lamp body dimensions – without stand $(L \times W \times H)$                  | 960 x 85 x 145 mm                 |
| Total lamp mass                                                               | 8.6 kg                            |
| Height of the stand                                                           | 180.0 cm                          |
| Power cord length                                                             | 3.0 m, ended with the socket plug |
|                                                                               |                                   |