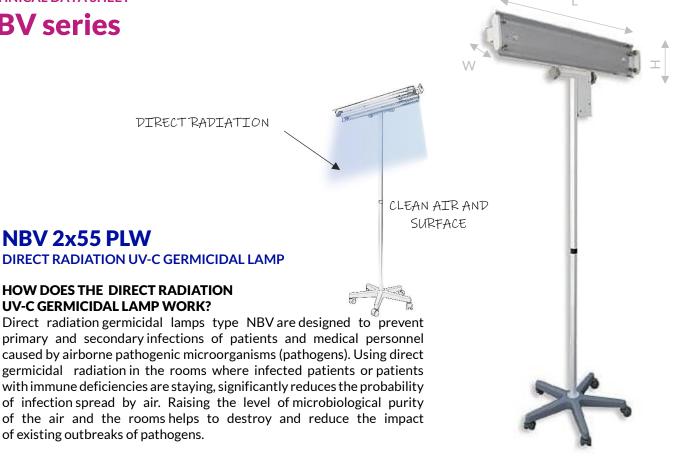

## NBV 2x55 PLW

**DIRECT RADIATION UV-C GERMICIDAL LAMP** 

### **TECHNICAL DATA:**

| TECHNICAL DATA.                                                                 |                                   |
|---------------------------------------------------------------------------------|-----------------------------------|
| Supply voltage                                                                  | 230 V, 50 Hz                      |
| Power consumption                                                               | 115 W                             |
| UV-C bulbs (Philips/Osram)                                                      | 2 x 55 W (TUV/HNS)                |
| UV-C radiation wavelength                                                       | 253.7 nm                          |
| The useful lifetime of the UV-C bulbs                                           | min. 9000 h                       |
| The radiation intensity of the external UV-C tube at a distance of 1 $\mbox{m}$ | 3.6 W/m <sup>2</sup>              |
| The effective area of the lamp                                                  | 22-27m <sup>2</sup>               |
| Exposure angle adjustment range                                                 | 240°                              |
| Class of protection against electric shock                                      | I                                 |
| Ingress Protection Code                                                         | IP 20                             |
| Operation mode                                                                  | continuous                        |
| Lamp body dimensions – without stand $(L \times W \times H)$                    | 960 x 85 x 145 mm                 |
| Total lamp mass                                                                 | 8.6 kg                            |
| Height of the stand                                                             | 180.0 cm                          |
| Power cord length                                                               | 3.0 m, ended with the socket plug |
|                                                                                 |                                   |