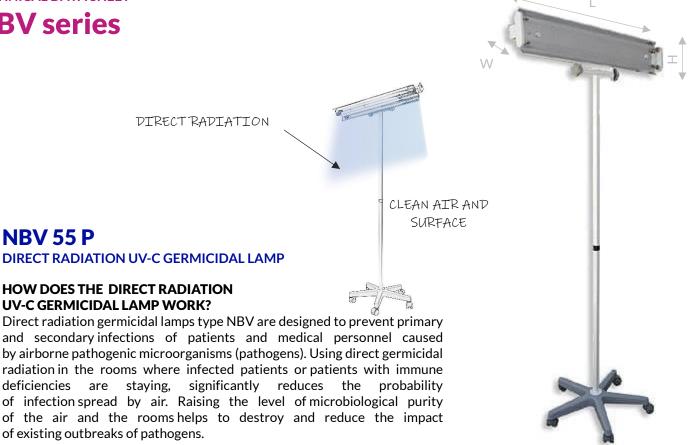

# **NBV 55 P**

### **DIRECT RADIATION UV-C GERMICIDAL LAMP**

## **APPLICATION RECOMMENDATIONS:**

### Hospitals

- operation theatres
- intensive care units
- emergency rooms
- examination and treatment rooms
- reception units
- patient rooms, isolation rooms
- soiled/dirty utility rooms

Outpatient clinics Medical laboratories Chemist's Beauty salons Pharmaceutical industry Food industry Cosmetic industry