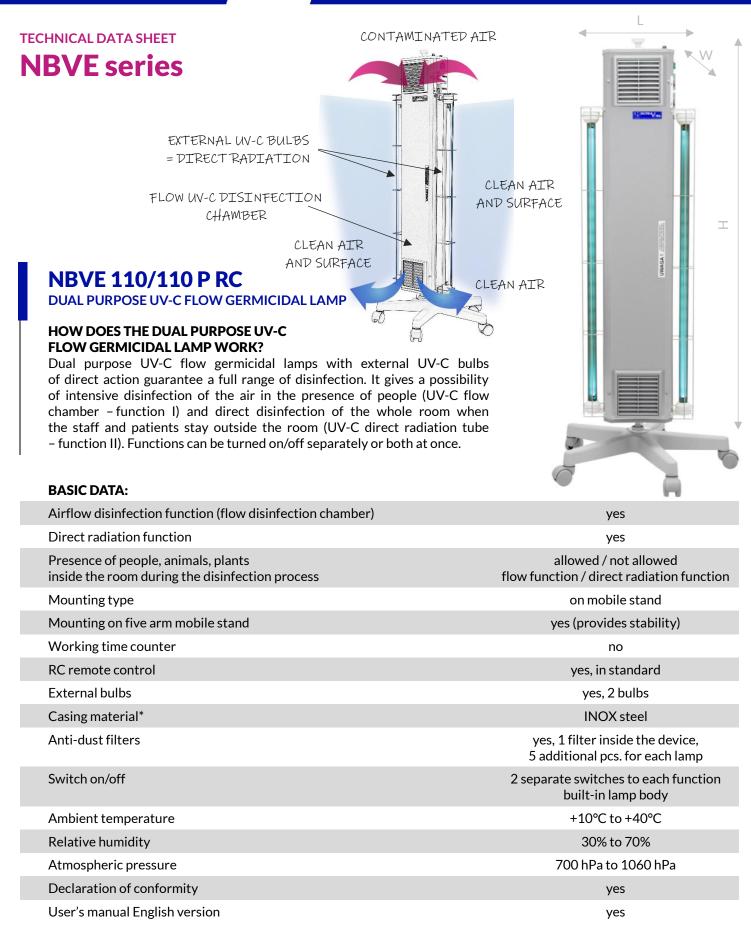

# NBVE 110/110 P RC

# DUAL PURPOSE UV-C FLOW GERMICIDAL LAMP

## **TECHNICAL DATA:**

| Supply voltage                                                            | 230 V, 50 Hz                                                 |
|---------------------------------------------------------------------------|--------------------------------------------------------------|
| Power consumption                                                         | 185 W                                                        |
| UV-C bulbs (Philips/Osram)                                                | internal: 2 x 55 W (TUV/HNS)<br>external: 2 x 55 W (TUV/HNS) |
| UV-C radiation wavelength                                                 | 253.7 nm                                                     |
| The useful lifetime of the UV-C bulbs                                     | min. 9000 h                                                  |
| The radiation intensity of the external UV-C tube at a distance of 1 m $$ | 150 µW/cm <sup>2</sup>                                       |
| Fan capacity                                                              | 199 m³/h                                                     |
| Cubage of disinfected room                                                | 45-90 m <sup>3</sup>                                         |
| The effective area of the lamp                                            | 18-36 m <sup>2</sup>                                         |
| Class of protection against electric shock                                | I                                                            |
| Ingress Protection Code                                                   | IP 20                                                        |
| Lamp body dimensions (L x W x H)                                          | 355 x 130 x 1125 mm                                          |
| Overall dimensions (L x W x H)                                            | 600 x 600 x 1300 mm                                          |
| Total lamp mass                                                           | 12.5 kg                                                      |
| Stand length                                                              | 118 cm                                                       |
| Power cord length                                                         | 3 m, ended with the socket plug                              |