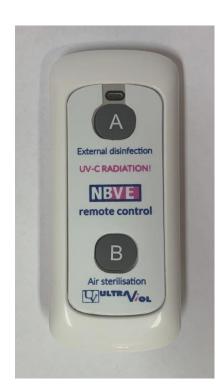

| 12.5 kg                                                      |
| Stand length                                                              | 118 cm                                                       |
| Power cord length                                                         | 3 m, ended with the socket plug                              |

RC remote control

provided with lamp

## **APPLICATION RECOMMENDATIONS:**

#### Hospitals

- operation theatres
- intensive care units
- emergency rooms
- examination and treatment rooms
- reception units
- patient rooms, isolation rooms
- soiled/dirty utility rooms

Outpatient clinics Medical laboratories Chemist's Beauty salons

#### HoReCa

- SPA
- hotels
- restaurants
- catering/café