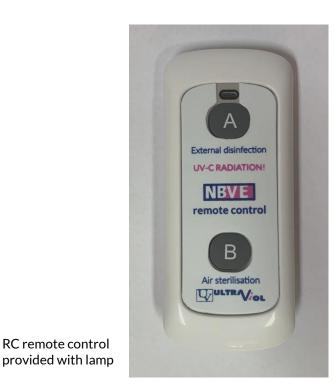

|
| Total lamp mass                                                         | 12.5 kg                                                      |
| Stand length                                                            | 118 cm                                                       |
| Power cord length                                                       | 3 m, ended with the socket plug                              |

# **APPLICATION RECOMMENDATIONS:**

#### Hospitals

- operation theatres
- intensive care units
- emergency rooms
- examination and treatment rooms
- reception units
- patient rooms, isolation rooms
- soiled/dirty utility rooms

Outpatient clinics Medical laboratories Chemist's Beauty salons

#### HoReCa

- SPA
- hotels
- restaurants
- catering/café