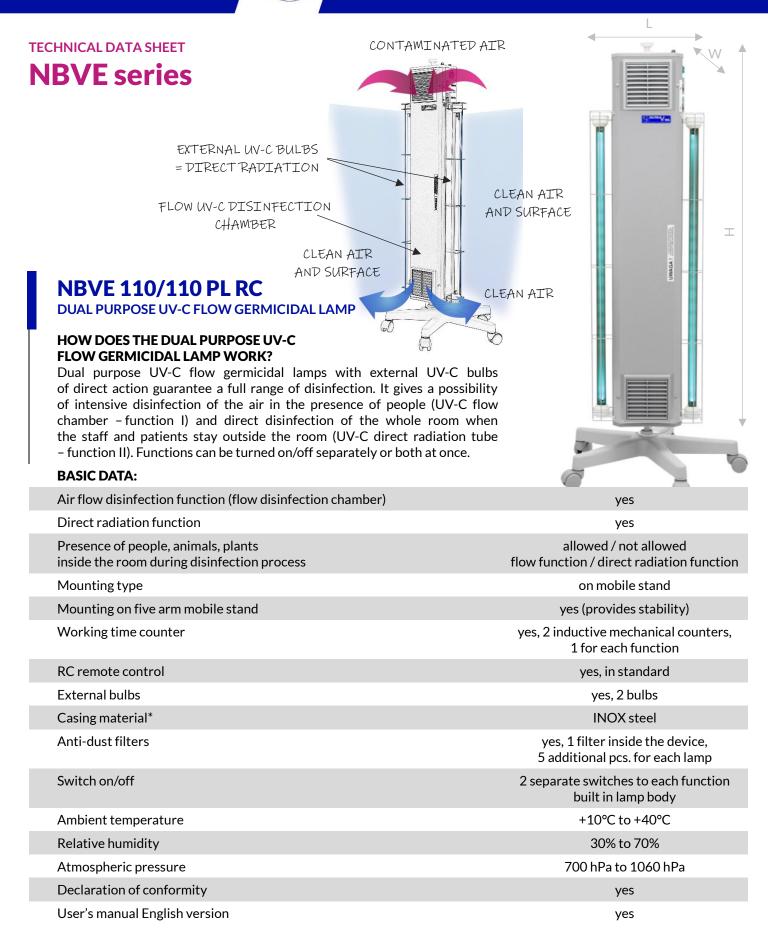

# **NBVE** series

# **NBVE 110/110 PL RC**

DUAL PURPOSE UV-C FLOW GERMICIDAL LAMP