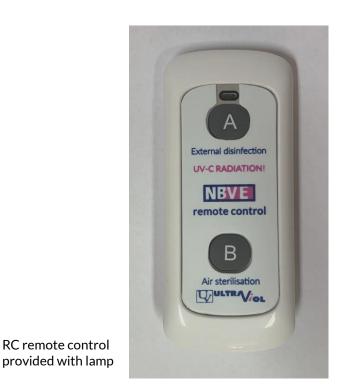

amp mass                                                           | 12.5 kg                                                      |
| Stand length                                                              | 118 cm                                                       |
| Power cord length                                                         | 3 m, ended with the socket plug                              |

RC remote control

# **APPLICATION RECOMMENDATIONS:**

#### Hospitals

- operation theatres
- intensive care units
- emergency rooms .
- . examination and treatment rooms
- reception units
- patient rooms, isolation rooms
- soiled/dirty utility rooms

**Outpatient clinics Medical laboratories** Chemist's **Beauty salons** 

#### HoReCa

- SPA
- hotels
- restaurants
- catering/café