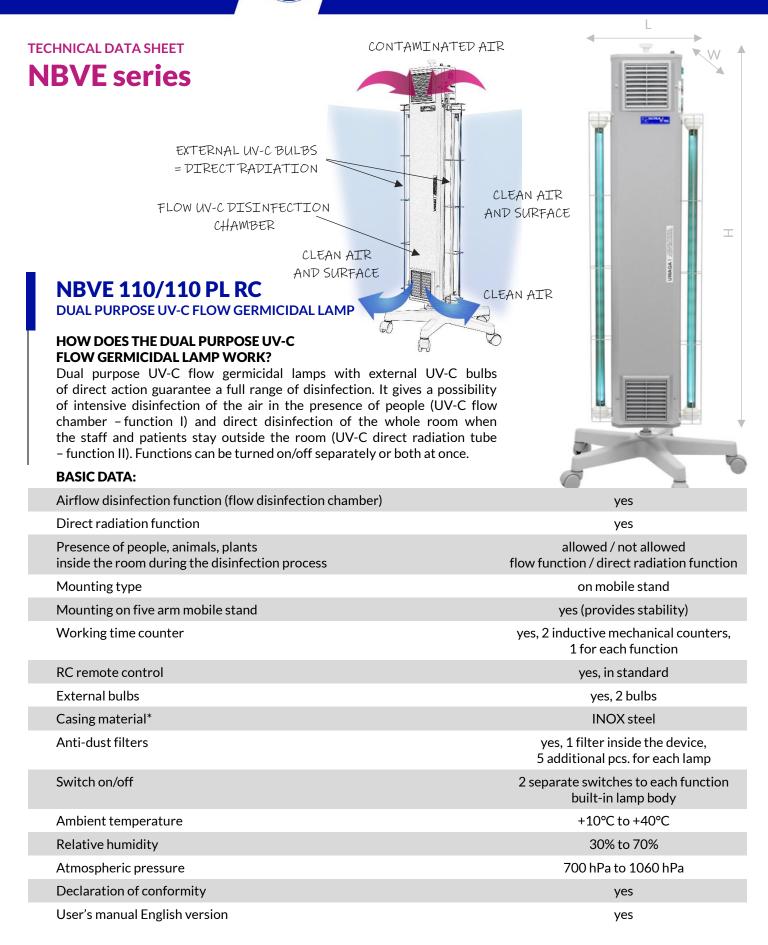

# **NBVE** series

# **NBVE 110/110 PL RC**

DUAL PURPOSE UV-C FLOW GERMICIDAL LAMP