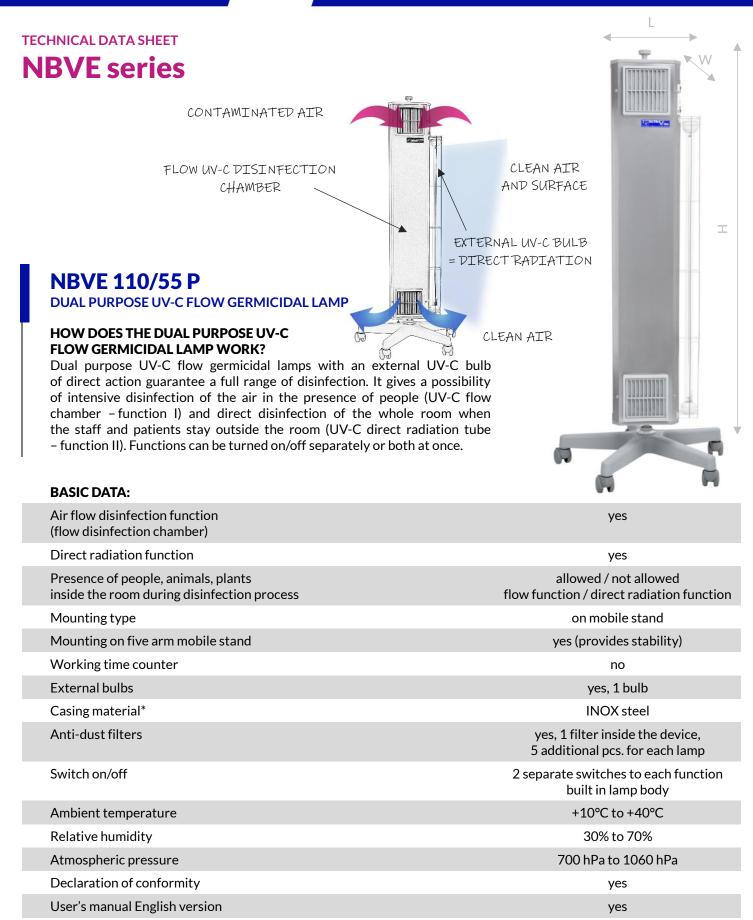

# NBVE 110/55 P

# DUAL PURPOSE UV-C FLOW GERMICIDAL LAMP

## **TECHNICAL DATA:**

| Supply voltage                                                                 | 230 V, 50 Hz                                                 |
|--------------------------------------------------------------------------------|--------------------------------------------------------------|
| Power consumption                                                              | 145 W                                                        |
| UV-C bulbs (Philips/Osram)                                                     | internal: 2 x 55 W (TUV/HNS)<br>external: 1 x 55 W (TUV/HNS) |
| UV-C radiation wave - length                                                   | 253.7 nm                                                     |
| Useful lifetime of the UV-C bulbs                                              | min. 8000 h                                                  |
| Radiation intensity of the external UV-C tube at the distance of $1\mathrm{m}$ | 150 μW/cm <sup>2</sup>                                       |
| Fan capacity                                                                   | 199 m <sup>3</sup> /h                                        |
| Cubage of disinfected room                                                     | 45-90 m <sup>3</sup>                                         |
| Effective area of the lamp                                                     | 18-36 m <sup>2</sup>                                         |
| Class of protection against electric shock                                     | I                                                            |
| Ingress Protection Code                                                        | IP 20                                                        |
| Lamp body dimensions (L x W x H)                                               | 285 x 130 x 1125 mm                                          |
| Overall dimensions (L x W x H)                                                 | 600 x 600 x 1300 mm                                          |
| Total lamp mass                                                                | 12.0 kg                                                      |
| Stand length                                                                   | 118 cm                                                       |
| Power cord length                                                              | 3 m, ended with the socket plug                              |