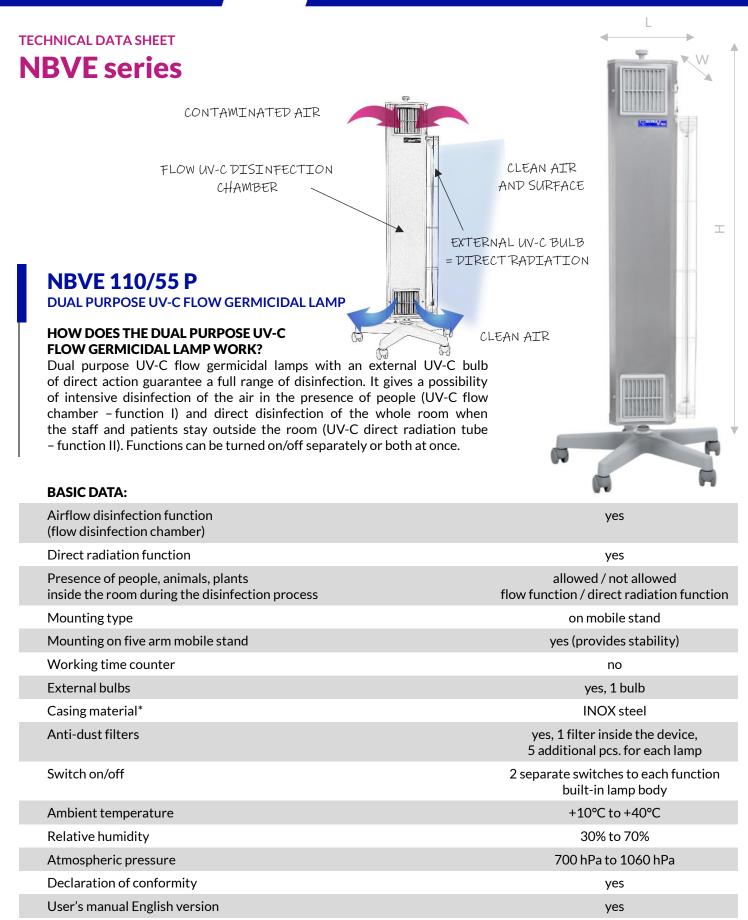

Ultra-Viol sp.j. Pietras, Purgał, Wójcik 34 Stępowizna Str., 95-100 Zgierz, Poland VAT PL 727 00 21 903 www.ultraviol.pl/en Contact: phone number +48 42 717 77 45 ext. 21 mobile +48 725 779 277 fax +48 42 715 02 16, e-mail: office@ultraviol.pl



\*white color version of NBVE lamps on demand in the same price





Ultra-Viol sp.j. Pietras, Purgał, Wójcik 34 Stępowizna Str., 95-100 Zgierz, Poland VAT PL 727 00 21 903 www.ultraviol.pl/en Contact: phone number +48 42 717 77 45 ext. 21 mobile +48 725 779 277 fax +48 42 715 02 16, e-mail: office@ultraviol.pl

## **TECHNICAL DATA SHEET**

# **NBVE** series

# NBVE 110/55 P

# DUAL PURPOSE UV-C FLOW GERMICIDAL LAMP

# **TECHNICAL DATA:**

| Supply voltage                                                            | 230 V, 50 Hz                                                 |
|---------------------------------------------------------------------------|--------------------------------------------------------------|
| Power consumption