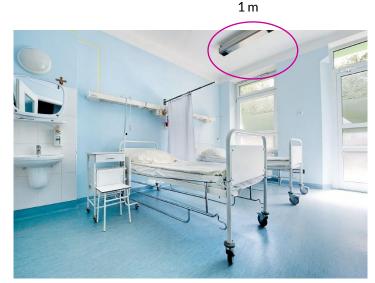

### **TECHNICAL DATA:**

| Supply voltage                                                             | 230 V, 50 Hz                                                          |
|----------------------------------------------------------------------------|-----------------------------------------------------------------------|
| Power consumption                                                          | 145 W                                                                 |
| UV-C bulbs (Philips/Osram)                                                 | internal: 2 x 55 W (TUV/HNS)<br>external: 1 x 55 W (TUV/HNS)          |
| UV-C radiation wave - length                                               | 253.7 nm                                                              |
| Useful lifetime of the UV-C bulbs                                          | min. 8000 h                                                           |
| Radiation intensity of the external UV-C tube at the distance of $1{ m m}$ | 150 μW/cm <sup>2</sup>                                                |
| Fan capacity                                                               | 199 m³/h                                                              |
| Cubage of disinfected room                                                 | 45-90 m <sup>3</sup>                                                  |
| Effective area of the lamp                                                 | 18-36 m <sup>2</sup>                                                  |
| Class of protection against electric shock                                 | I                                                                     |
| Ingress Protection Code                                                    | IP 20                                                                 |
| Lamp body dimensions (L $x$ W $x$ H)                                       | 1125 x 130 x 285 mm                                                   |
| Overall dimensions (L x W x H)                                             | 1190 x 130 x 400 mm<br>1190 x 285 x 215 mm<br>(position on photo 1.1) |
| Total lamp mass                                                            | 8.0 kg                                                                |
| Holders length                                                             | 16.0 cm                                                               |

#### Hospitals

- operation theatres
- intensive care units
- emergency rooms
- examination and treatment rooms
- reception units
- patient rooms, isolation rooms
- soiled/dirty utility rooms

Outpatient clinics Medical laboratories Chemist's Beauty salons HoReCa

- SPA
- JPA
   hotal
- hotelsrestaurants
- catering/café

Schools, kindergartens

1.1 Ultra-Viol's realisation