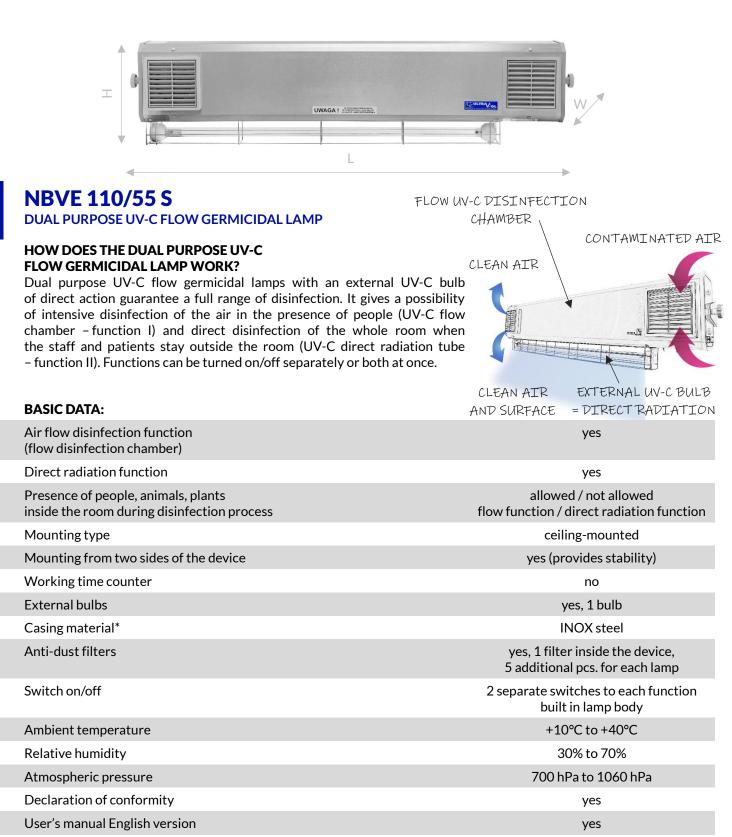

# NBVE 110/55 S

## DUAL PURPOSE UV-C FLOW GERMICIDAL LAMP

### **TECHNICAL DATA:**

| Supply voltage                                                             | 230 V, 50 Hz                                                          |
|----------------------------------------------------------------------------|-----------------------------------------------------------------------|
| Power consumption                                                          | 145 W                                                                 |
| UV-C bulbs (Philips/Osram)                                                 | internal: 2 x 55 W (TUV/HNS)<br>external: 1 x 55 W (TUV/HNS)          |
| UV-C radiation wave - length                                               | 253.7 nm                                                              |
| Useful lifetime of the UV-C bulbs                                          | min. 8000 h                                                           |
| Radiation intensity of the external UV-C tube at the distance of $1{ m m}$ | 150 μW/cm <sup>2</sup>                                                |
| Fan capacity                                                               | 199 m³/h                                                              |
| Cubage of disinfected room                                                 | 45-90 m <sup>3</sup>                                                  |
| Effective area of the lamp                                                 | 18-36 m <sup>2</sup>                                                  |
| Class of protection against electric shock                                 | I                                                                     |
| Ingress Protection Code                                                    | IP 20                                                                 |
| Lamp body dimensions (L $x$ W $x$ H)                                       | 1125 x 130 x 285 mm                                                   |
| Overall dimensions (L x W x H)                                             | 1190 x 130 x 400 mm<br>1190 x 285 x 215 mm<br>(position on photo 1.1) |
| Total lamp mass                                                            | 8.0 kg                                                                |
| Holders length                                                             | 16.0 cm                                                               |