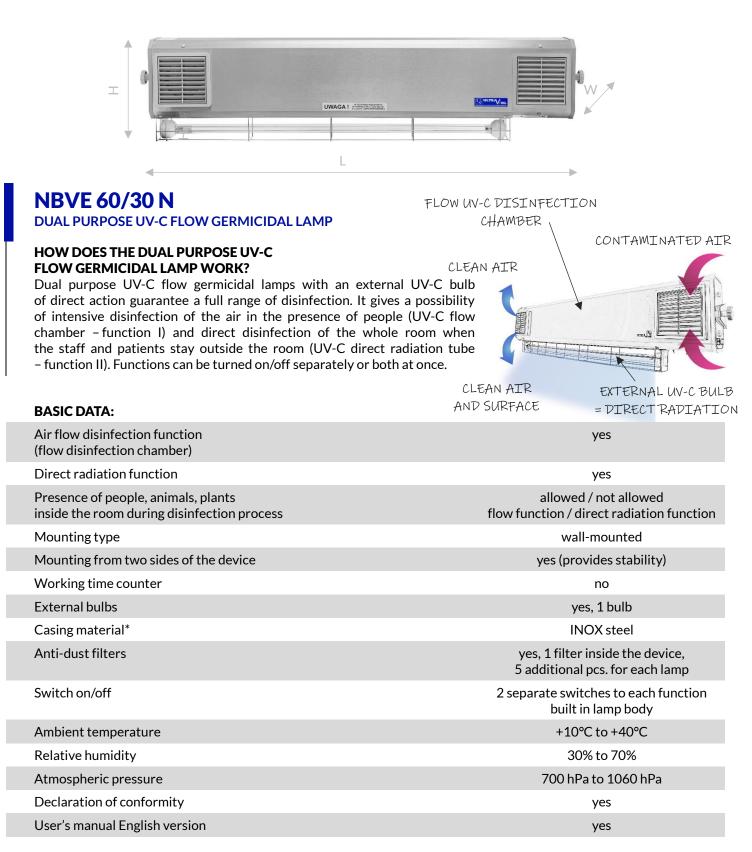

# **NBVE 60/30 N**

## DUAL PURPOSE UV-C FLOW GERMICIDAL LAMP

## **TECHNICAL DATA:**

| Supply voltage                                                                 | 230 V, 50 Hz                                                 |
|--------------------------------------------------------------------------------|--------------------------------------------------------------|
| Power consumption                                                              | 115 W                                                        |
| UV-C bulbs (Philips/Osram)                                                     | internal: 2 x 30 W (TUV/HNS)<br>external: 1 x 30 W (TUV/HNS) |
| UV-C radiation wave - length                                                   | 253.7 nm                                                     |
| Useful lifetime of the UV-C bulbs                                              | min. 8000 h                                                  |
| Radiation intensity of the external UV-C tube at the distance of $1\mathrm{m}$ | $100 \mu W/cm^2$                                             |
| Fan capacity                                                                   | 132 m <sup>3</sup> /h                                        |
| Cubage of disinfected room                                                     | $25-50 \mathrm{m}^3$                                         |
| Effective area of the lamp                                                     | 10-20 m <sup>2</sup>                                         |
| Class of protection against electric shock                                     | I                                                            |
| Ingress Protection Code                                                        | IP 20                                                        |
| Lamp body dimensions (L x W x H)                                               | 1125 x 130 x 285 mm                                          |
| Overall dimensions (L x W x H)                                                 | 1190 x 145 x 285 mm                                          |
| Total lamp mass                                                                | 8.0 kg                                                       |
| Holders length                                                                 | 10.0 cm                                                      |
| Power cord length                                                              | 1 m                                                          |
|                                                                                |                                                              |