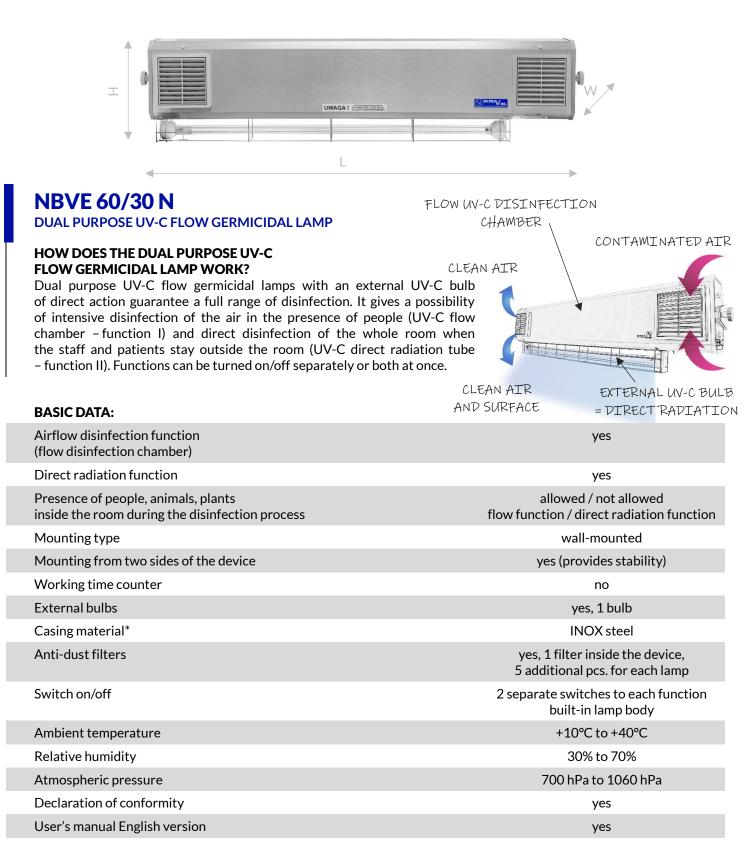

# **NBVE 60/30 N**

## DUAL PURPOSE UV-C FLOW GERMICIDAL LAMP

### **TECHNICAL DATA:**

| Supply voltage                                                                   | 230 V, 50 Hz                                                 |
|----------------------------------------------------------------------------------|--------------------------------------------------------------|
| Power consumption                                                                | 115 W                                                        |
| UV-C bulbs (Philips/Osram)                                                       | internal: 2 x 30 W (TUV/HNS)<br>external: 1 x 30 W (TUV/HNS) |
| UV-C radiation wavelength                                                        | 253.7 nm                                                     |
| The useful lifetime of the UV-C bulbs                                            | min. 9000 h                                                  |
| The radiation intensity of the external UV-C tube at a distance of $1\mathrm{m}$ | 100 µW/cm <sup>2</sup>                                       |
| Fan capacity                                                                     | 132 m <sup>3</sup> /h                                        |
| Cubage of disinfected room                                                       | $25-50 \text{ m}^3$                                          |
| The effective area of the lamp                                                   | 10-20 m <sup>2</sup>                                         |
| Class of protection against electric shock                                       | I                                                            |
| Ingress Protection Code                                                          | IP 20                                                        |
| Lamp body dimensions (L x W x H)                                                 | 1125 x 130 x 285 mm                                          |
| Overall dimensions (L x W x H)                                                   | 1190 x 145 x 285 mm                                          |
| Total lamp mass                                                                  | 8.0 kg                                                       |
| Holders length                                                                   | 10.0 cm                                                      |
| Power cord length                                                                | 1 m                                                          |
|                                                                                  |                                                              |