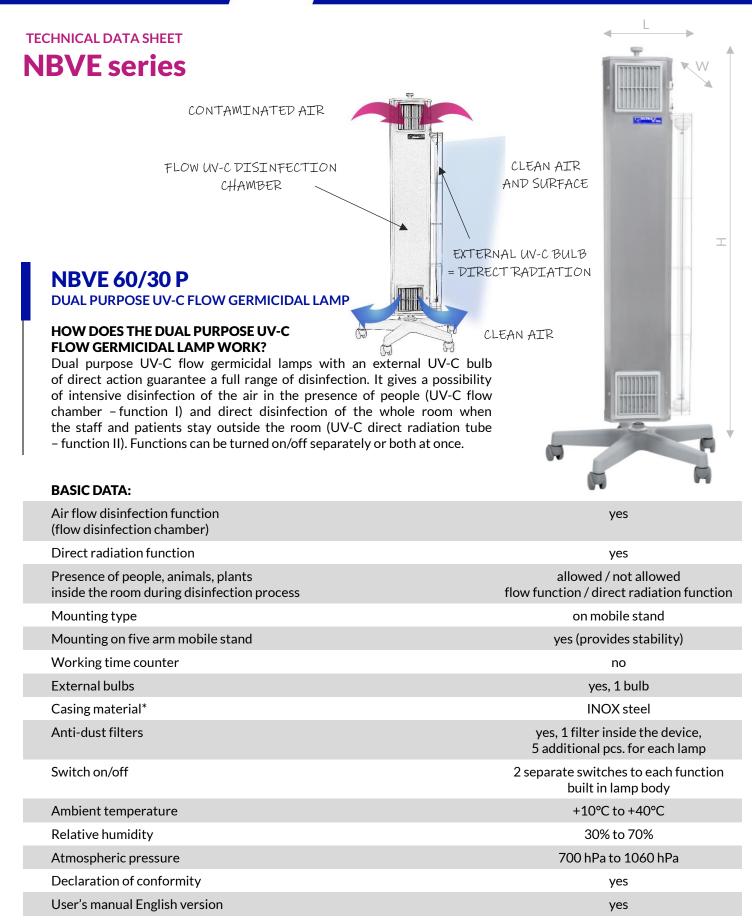

# **NBVE 60/30 P**

## DUAL PURPOSE UV-C FLOW GERMICIDAL LAMP

#### **TECHNICAL DATA:**

| Supply voltage                                                          | 230 V, 50 Hz                                                 |
|-------------------------------------------------------------------------|--------------------------------------------------------------|
| Power consumption                                                       | 115 W                                                        |
| UV-C bulbs (Philips/Osram)                                              | internal: 2 x 30 W (TUV/HNS)<br>external: 1 x 30 W (TUV/HNS) |
| UV-C radiation wave - length                                            | 253.7 nm                                                     |
| Useful lifetime of the UV-C bulbs                                       | min. 8000 h                                                  |
| Radiation intensity of the external UV-C tube at the distance of 1 m $$ | 100 µW/cm <sup>2</sup>                                       |
| Fan capacity                                                            | 132 m <sup>3</sup> /h                                        |
| Cubage of disinfected room                                              | 25-50 m <sup>3</sup>                                         |
| Effective area of the lamp                                              | 10-20 m <sup>2</sup>                                         |
| Class of protection against electric shock                              | I                                                            |
| Ingress Protection Code                                                 | IP 20                                                        |
| Lamp body dimensions (L x W x H)                                        | 285 x 130 x 1125 mm                                          |
| Overall dimensions (L $x$ W $x$ H)                                      | 600 x 600 x 1300 mm                                          |
| Total lamp mass                                                         | 12.0 kg                                                      |
| Stand length                                                            | 118 cm                                                       |
| Power cord length                                                       | 3 m, ended with the socket plug                              |