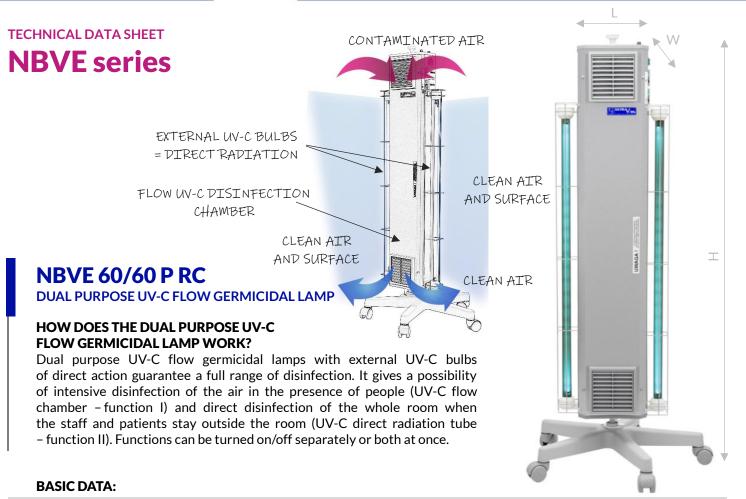

# **NBVE** series

## **NBVE 60/60 PRC**

**DUAL PURPOSE UV-C FLOW GERMICIDAL LAMP** 

#### **TECHNICAL DATA:**

| Supply voltage                                                                | 230 V, 50 Hz                                                 |
|-------------------------------------------------------------------------------|--------------------------------------------------------------|
| Power consumption                                                             | 145 W                                                        |
| UV-C bulbs (Philips/Osram)                                                    | internal: 2 x 30 W (TUV/HNS)<br>external: 2 x 30 W (TUV/HNS) |
| UV-C radiation wave - length                                                  | 253.7 nm                                                     |
| Useful lifetime of the UV-C bulbs                                             | min. 8000 h                                                  |
| Radiation intensity of the external UV-C tube at the distance of 1 $\mbox{m}$ | $100\mu W/cm^2$                                              |
| Fan capacity                                                                  | 132 m³/h                                                     |
| Cubage of disinfected room                                                    | $25-50  \text{m}^3$                                          |
| Effective area of the lamp                                                    | $10-20  \text{m}^2$                                          |
| Class of protection against electric shock                                    | 1                                                            |
| Ingress Protection Code                                                       | IP 20                                                        |
| Lamp body dimensions (L x W x H)                                              | 355 x 130 x 1125 mm                                          |
| Overall dimensions (L x W x H)                                                | 600 x 600 x 1300 mm                                          |
| Total lamp mass                                                               | 12.5 kg                                                      |
| Stand length                                                                  | 118 cm                                                       |
| Power cord length                                                             | 3 m, ended with the socket plug                              |
|                                                                               |                                                              |