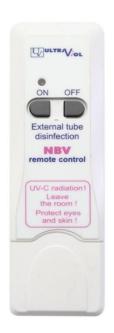

# HOW DOES THE RC REMOTE CONTROL WORK?

The remote control RC NBV is used for remote switching on/off the direct radiation germicidal lamps. It can be added as an optional accessory to the direct radiation germicidal lamps during the purchase. Available for newly ordered lamps. Installation is possible only by the manufacturer.

# BENEFITS OF THE REMOTE CONTROLS RC

- 1. remote switching on/off the lamp from a safe distance
- 2. possibility of turning on the lamp after leaving the room
- 3. no need for separate electrical wiring
- 4. custom coding system prevents from accidental turning on/off the lamp
- 5. the receiver installed in the germicidal lamp