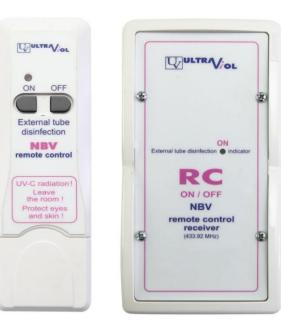

#### HOW DOES THE SET RC REMOTE CONTROL WORK?

The SET RC for NBV is used for remote switching on/off the direct radiation germicidal lamps. It can be added as an optional accessory to the direct radiation germicidal lamps after the purchase. **Available for earlier bought lamps.** 

#### **TECHNICAL DATA:**

| Operating frequency of the on/off remote control | 433.92 MHz                                                                               |
|--------------------------------------------------|------------------------------------------------------------------------------------------|
| Operating range of the on/off remote control     | to 25 m                                                                                  |
| Battery of the on/off remote control             | 12 V; type A 23                                                                          |
| Ingress Protection Code                          | IP 20                                                                                    |
| Dedicated to                                     | NBV 15, NBV 30, NBV 55, NBV 2x30,<br>NBV 2x55,<br>wall- mounted, ceiling-mounted version |

#### BENEFITS OF THE REMOTE CONTROLS RC

- 1. remote switching on/off the lamp from a safe distance
- 2. possibility of turning on the lamp after leaving the room
- 3. no need for separate electrical wiring
- 4. custom coding system prevents from accidental turning on/off the lamp
- 5. the receiver installed in the germicidal lamp