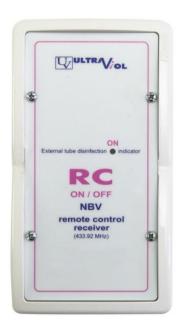

### HOW DOES THE SET RC REMOTE CONTROL WORK?

The SET RC for NBV is used for remote switching on/off the direct radiation germicidal lamps. It can be added as an optional accessory to direct radiation germicidal lamps after the purchase.

#### BENEFITS OF THE REMOTE CONTROLS RC

- 1. remote switching on/off the lamp from a safe distance
- 2. possibility of turning on the lamp after leaving the room
- 3. no need for separate electrical wiring
- 4. custom coding system prevents from accidental turning on/off the lamp
- 5. the receiver installed in the germicidal lamp