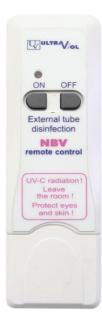

### HOW DOES THE SET RC REMOTE CONTROL WORK?

The SET RC for NBV is used for remote switching on/off the direct radiation germicidal lamps. It can be added as an optional accessory to direct radiation germicidal lamps after the purchase.

#### BENEFITS OF THE REMOTE CONTROLS RC

- 1. remote switching on/off the lamp from a safe distance
- 2. possibility of turning on the lamp after leaving the room
- 3. no need for separate electrical wiring
- 4. custom coding system prevents from accidental turning on/off the lamp
- 5. the receiver installed in the germicidal lamp