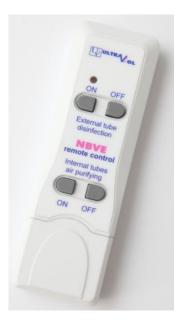

### HOW DOES THE SET RC REMOTE CONTROL WORK?

The SET RC for NBVE is used for remote switching on/off the dual purpose UV-C flow germicidal lamps. It can be added as an optional accessory to the dual purpose UV-C flow germicidal lamps after the purchase.

#### **TECHNICAL DATA:**

| Operating frequency of the on/off remote control | 433.92 MHz                                                                                                                                                                     |
|--------------------------------------------------|--------------------------------------------------------------------------------------------------------------------------------------------------------------------------------|
| Operating range of the on/off remote control     | to 25 m                                                                                                                                                                        |
| A battery of the on/off remote control           | 12 V; type A 23                                                                                                                                                                |
| Ingress Protection Code                          | IP 20                                                                                                                                                                          |
| Dedicated to                                     | NBVE 60/30, NBVE 110/55,<br>NBVE 60/60, NBVE 110/110<br>wall-mounted, ceiling-mounted version<br>The RC controls both the flow chamber<br>function and the external UV-C bulb. |

#### BENEFITS OF THE REMOTE CONTROLS RC

- 1. remote switching on/off the lamp from a safe distance
- 2. possibility of turning on the lamp after leaving the room
- 3. no need for separate electrical wiring
- 4. custom coding system prevents from accidental turning on/off the lamp
- 5. the receiver installed in the germicidal lamp