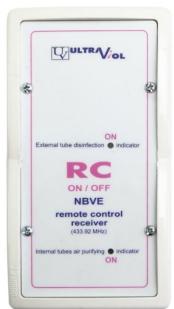

### HOW DOES THE SET RC REMOTE CONTROL WORK?

The SET RC for NBVE is used for remote switching on/off the dual purpose UV-C flow germicidal lamps. It can be added as an optional accessory to the dual purpose UV-C flow germicidal lamps after the purchase.

#### **TECHNICAL DATA:**

| Operating frequency of the on/off remote control | 433.92 MHz                                                                                                                                                                     |
|--------------------------------------------------|--------------------------------------------------------------------------------------------------------------------------------------------------------------------------------|
| Operating range of the on/off remote control     | to 25 m                                                                                                                                                                        |
| A battery of the on/off remote control           | 12 V; type A 23                                                                                                                                                                |
| Ingress Protection Code                          | IP 20                                                                                                                                                                          |
| Dedicated to                                     | NBVE 60/30, NBVE 110/55,<br>NBVE 60/60, NBVE 110/110<br>wall-mounted, ceiling-mounted version<br>The RC controls both the flow chamber<br>function and the external UV-C bulb. |

#### BENEFITS OF THE REMOTE CONTROLS RC

- 1. remote switching on/off the lamp from a safe distance
- 2. possibility of turning on the lamp after leaving the room
- 3. no need for separate electrical wiring
- 4. custom coding system prevents from accidental turning on/off the lamp
- 5. the receiver installed in the germicidal lamp